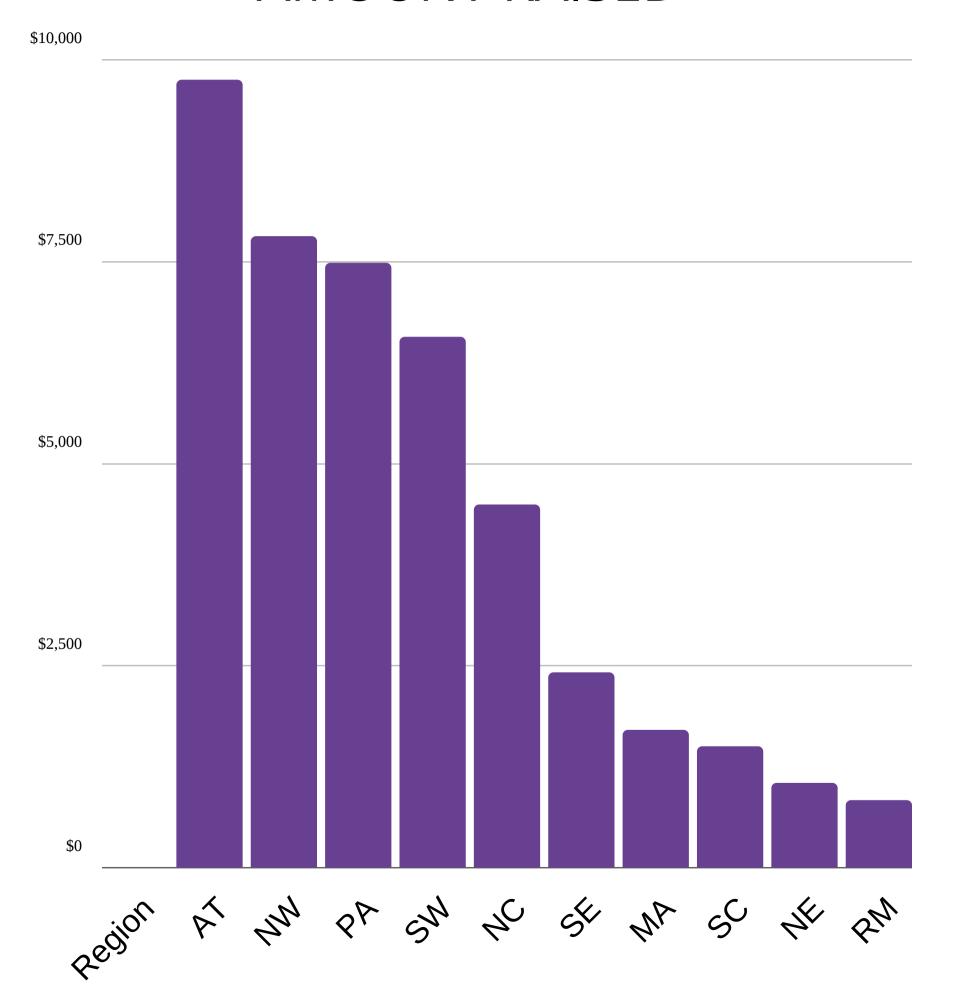

### Big Give – Total Raised as of June 2020 = \$56,557!

This year our annual fundraising campaign, the Big Give, has been extended through September 2020. This is because the date was changed by the organizers to support relief funds for COVID 19. This year we already have 21 New Individual Donors and Two New Club Donors! Special thanks to Susan Medlin and the Gateway Milers NFP club for being the first to contribute to the Big Give this year!