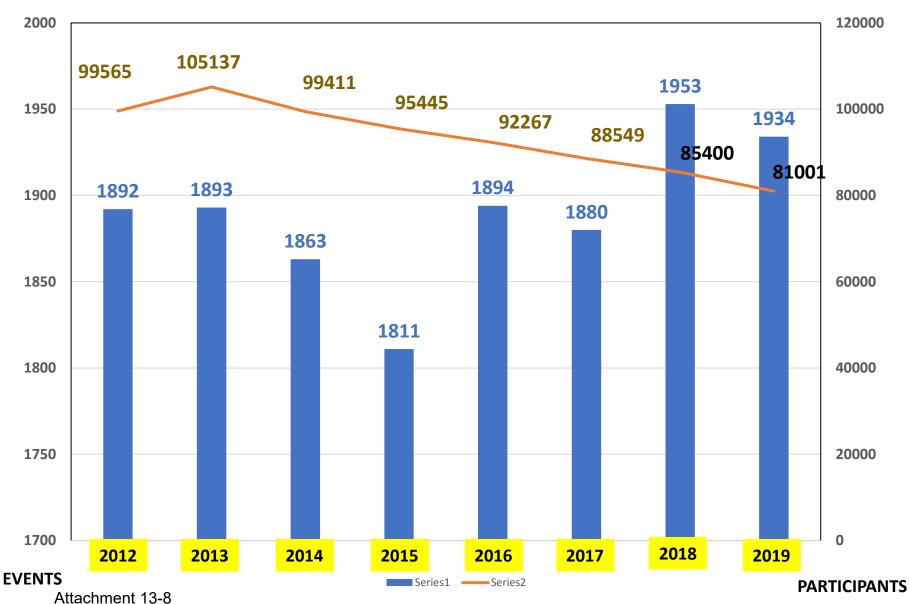

Last year we had a total of fifteen incidents reported, four more than the previous year. Due to the ageing of our membership, I continue to emphasize the need for clubs to do all they can to ensure safe walking routes for those who may not be able to navigate rough terrain. For more information on incidents refer to Attachment 7 (c)-2.