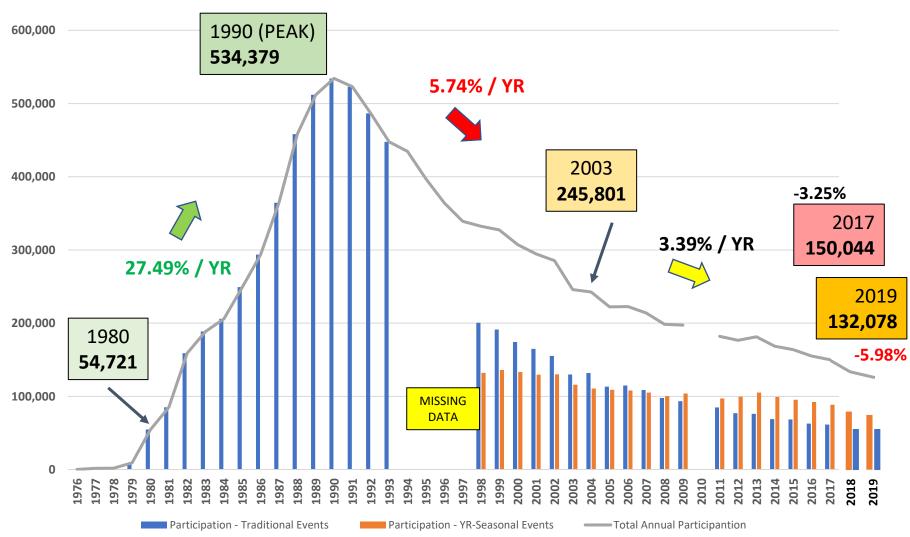

Last year we had a total of fifteen incidents reported, four more than the previous year. Due to the ageing of our membership, I continue to emphasize the need for clubs to do all they can to ensure safe walking routes for those who may not be able to navigate rough terrain. For more information on incidents refer to Attachment 7 (c)-2.