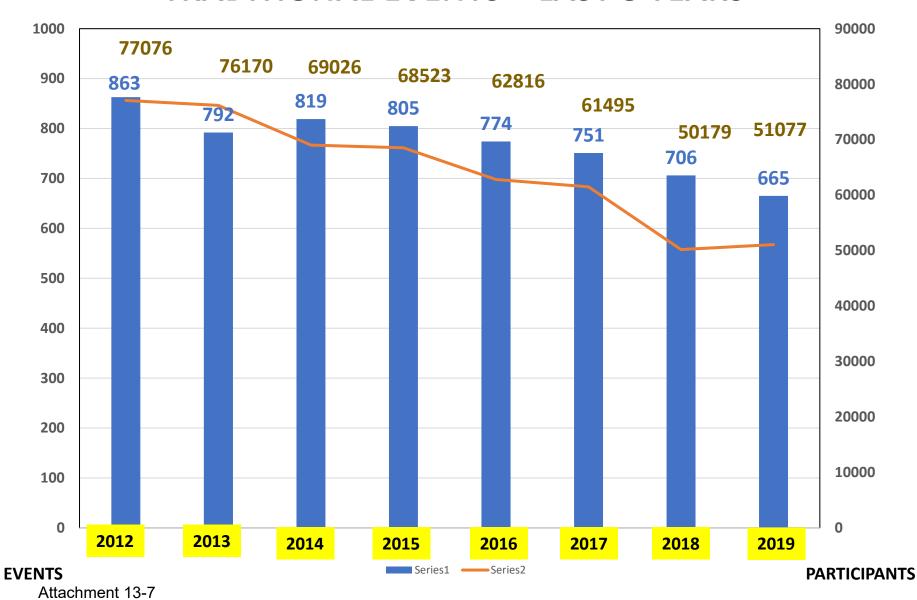

Last year we had a total of fifteen incidents reported, four more than the previous year. Due to the ageing of our membership, I continue to emphasize the need for clubs to do all they can to ensure safe walking routes for those who may not be able to navigate rough terrain. For more information on incidents refer to Attachment 7 (c)-2.