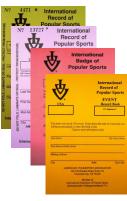

# BOOKS

**Distance Books** 

Blue, Orange or yellow (Specify color)

**Event Books** 

Green, Purple, Rose or Gold (Specify color)

Vinyl Book Covers—\$5

Red and Blue (specify color) clear inside pockets

\$25 + Shipping

#### **New Walker Packet—\$5**

(One each of first event and distance books, plus coupon)