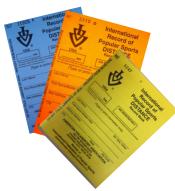

# BOOKS

**Distance Books** 

Blue, Orange or yellow (Specify color)

**Event Books** 

Green, Purple, Rose or Gold (Specify color)

Vinyl Book Covers—\$5

Red and Blue (specify color) clear inside pockets

\$25 + Shipping

#### **New Walker Packet—\$5**

(One each of first event and distance books, plus coupon)