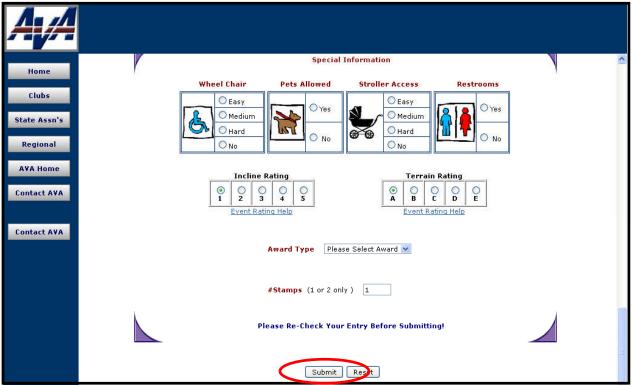

Figure 4c - Year Round Events New Entry Page

- 20. Use Table 1 Trail Rating to determine Incline Rating and Terrain Rating.
- 21. The **Award Type** field shown on this figure is required. You will receive the error message shown at Figure 6q if you try to submit the ESR without it.
- 22. Although the **Special Information**, **Event Rating** and **# Stamps** fields are optional, it is strongly recommended that they be filled in...strongly recommended.
- 23. Double check your entries, and then click on the **Submit** button. This will take you to the Year Round Events New Event Entry Confirmation page.