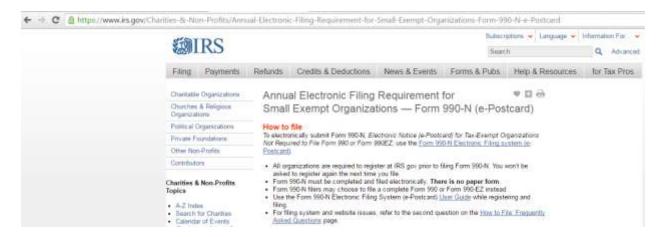

Open your favorite web browser. Could be IE, Chrome, Mozilla, Safari and such. Copy the below URL and paste it into the address bar of your browser:

http://www.irs.gov/Charities-&-Non-Profits/Annual-Electronic-Filing-Requirement-for-Small-Exempt-Organizations-Form-990-N-e-Postcard

It will take you to the start. (You can also get here by going to irs.gov, select Filing tab, select Charities menu on left, select the 2<sup>nd</sup> entry in the middle for filing the E-990)

Under the How to file, click on the <u>Form 990-N Electronic Filing system (e-Postcard)</u> link. That will take you to the sign-in portal.