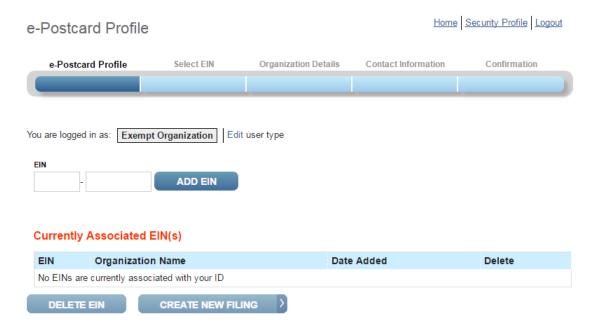

Electronically file your Form 990-N (e-Postcard)

Home Security Profile Logout

Version Build Date: 2016-04-21 14:59

Select Manage E-Postcard Profile

Chose Exempt Organization and click on CONTINUE.

Put in YOUR EIN, choose Add EIN. This will look up your information and put in the Organization Name. If you are a member club under the AVA's 501(c)(3) umbrella, the name will be AMERICAN VOLKSSPORT ASSOCIATION, INC. If you are an independent, your club name should appear.