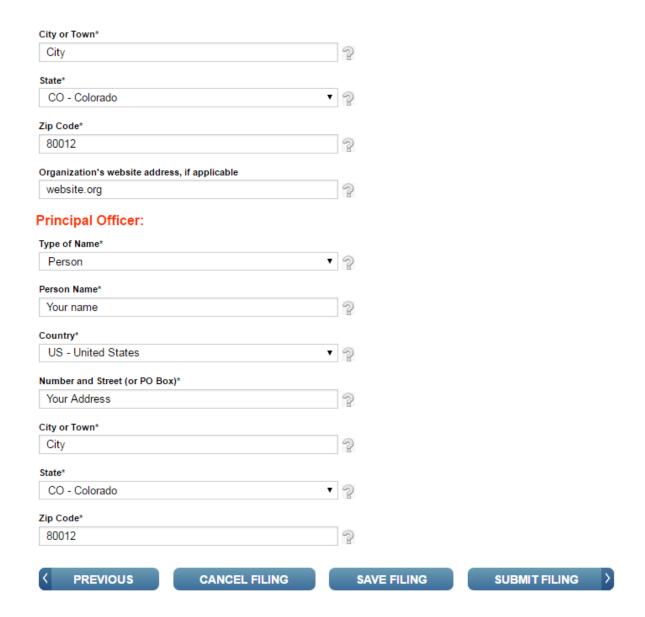

### **Contact Information**

|                                                                | e-Postcard Profile          | Select EIN                 | Organization Details       | Contact Information | Confirmation |  |  |  |  |
|----------------------------------------------------------------|-----------------------------|----------------------------|----------------------------|---------------------|--------------|--|--|--|--|
|                                                                |                             |                            |                            |                     |              |  |  |  |  |
|                                                                |                             |                            |                            |                     |              |  |  |  |  |
| Electronic Notice-Form 990-N (e-Postcard)                      |                             |                            |                            |                     |              |  |  |  |  |
| Organization Address and Principal Officer Information         |                             |                            |                            |                     |              |  |  |  |  |
|                                                                | -                           | •                          |                            |                     |              |  |  |  |  |
| Organization's legal name: AMERICAN VOLKSSPORT ASSOCIATION INC |                             |                            |                            |                     |              |  |  |  |  |
|                                                                | '                           |                            |                            |                     |              |  |  |  |  |
| If y                                                           | our organization conduct    | s business using another r | name (DBA), enter other na | ame:                |              |  |  |  |  |
| * =                                                            | required field              |                            |                            |                     |              |  |  |  |  |
| Org                                                            | ganization:                 |                            |                            |                     |              |  |  |  |  |
| DBA                                                            | A Name                      |                            |                            |                     |              |  |  |  |  |
| Yo                                                             | our Club Name here          |                            | 5                          |                     |              |  |  |  |  |
| DBA                                                            | A Name - continued          |                            |                            |                     |              |  |  |  |  |
|                                                                |                             |                            | 3                          |                     |              |  |  |  |  |
|                                                                |                             |                            |                            |                     |              |  |  |  |  |
|                                                                | ENTER ADDITIONAL            | L DBA NAMES                |                            |                     |              |  |  |  |  |
|                                                                |                             |                            |                            |                     |              |  |  |  |  |
|                                                                | intry*<br>S - United States |                            | <b>▼</b> 9)                |                     |              |  |  |  |  |
| 0                                                              | o - Officed States          |                            | ▼ 3                        |                     |              |  |  |  |  |
|                                                                | nber and Street (or PO Box) | *                          |                            |                     |              |  |  |  |  |
| A                                                              | ddress                      |                            | 3                          |                     |              |  |  |  |  |

The forms above and below are part of the same page. Use the scroll bars. If you are under the umbrella, you will add your club name in the DBA Name under Organization. Fill out the form with the club address information, and your responsible person (usually you that is filling out this information) all the way to the bottom.

SUBMIT FILING. On the next page, you will get an output certificate. Print that, preferably a screen print that puts it into a PDF file, then send it to <a href="mailto:IRS-E-990@ava.org">IRS-E-990@ava.org</a> so it can be recorded in your file.