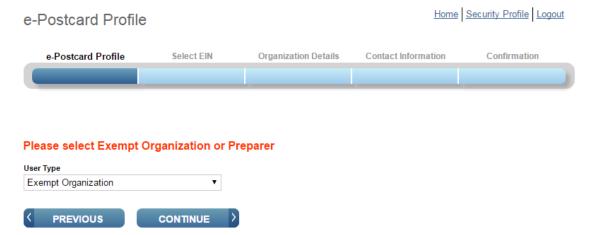

Under First Time Users, select the GET STARTED button. We are all First Time Users for 2016. Next year you can be a returning user, provided you remember your username, password and all the security questions. I highly recommend

you keep a record of your answers and keep it with your important club papers so whomever gets to do it next year has the answers.

You will also need Your Club's EIN. Yours. When you enter your EIN, it will show as being the American Volkssport Association, Inc, and this is correct. If you want to add your club name, you add it in the DBA section. What follows is a peek at the process, just to give you a warm and fuzzy that you are doing it right.