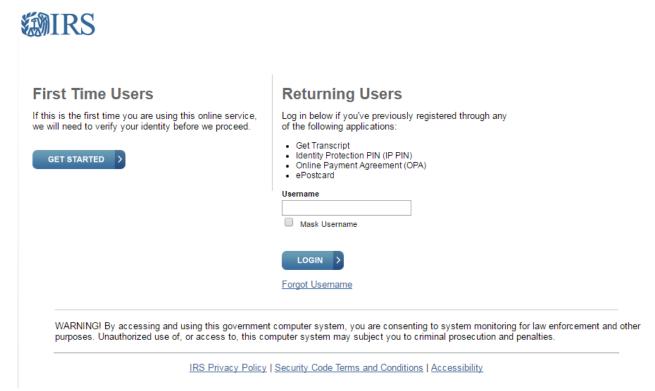

It will take you to the start. (You can also get here by going to irs.gov, select Filing tab, select Charities menu on left, select the 2<sup>nd</sup> entry in the middle for filing the E-990)

Under the How to file, click on the <u>Form 990-N Electronic Filing system (e-Postcard)</u> link. That will take you to the sign-in portal.

Under First Time Users, select the GET STARTED button. We are all First Time Users for 2016. Next year you can be a returning user, provided you remember your username, password and all the security questions. I highly recommend