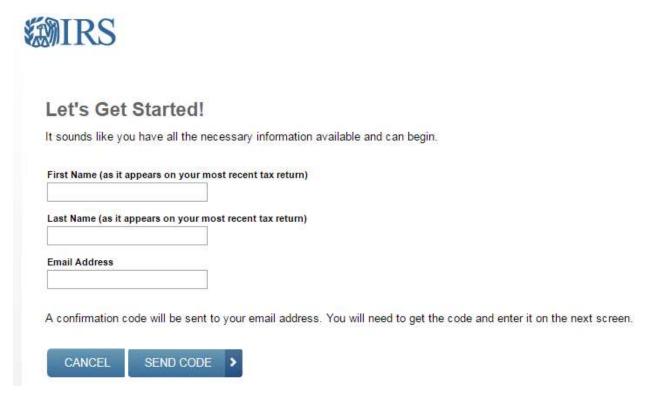

Enter your own first and last name (unless you refused to file taxes last year!!) and your current email address. This will generate a code that will be sent to that email address. You then have 15 minutes to enter it on the next screen. If you do not do it within that time you have to start over.