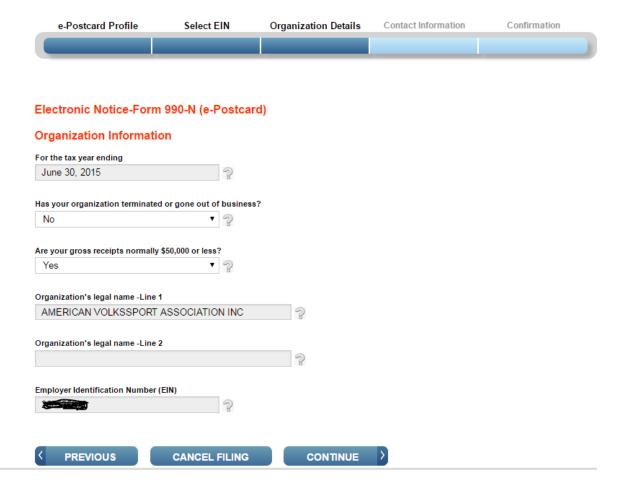

Electronically file your Form 990-N (e-Postcard)

Home Security Profile Logout

Version Build Date: 2016-04-21 14:59

Select Manage E-Postcard Profile

Chose Exempt Organization and click on CONTINUE.

Put in YOUR EIN, choose Add EIN. This will look up your information and put in the Organization Name. If you are a member club under the AVA's 501(c)(3) umbrella, the name will be AMERICAN VOLKSSPORT ASSOCIATION, INC. If you are an independent, your club name should appear.

## Organization Details

Home Security Profile Logout

Select CONTINUE