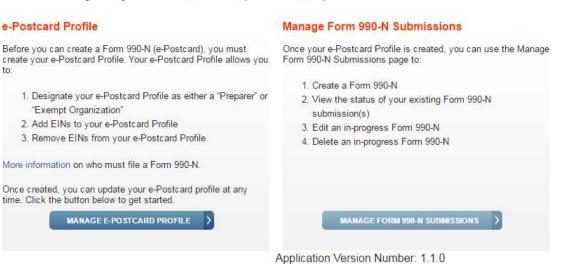

# **User Profile Successfully Created**

Your profile was successfully created. Please write down your Username for future reference.

e-Postcard Profile

"Exempt Organization"

2. Add EINs to your e-Postcard Profile

More information on who must file a Form 990-N.

3. Remove EINs from your e-Postcard Profile

MANAGE E-POSTCARD PROFILE

Click the CONTINUE button. You will receive an email confirming your user profile was set up.

Electronically file your Form 990-N (e-Postcard)

Home Security Profile Logout

Version Build Date: 2016-04-21 14:59

Select Manage E-Postcard Profile

Chose Exempt Organization and click on CONTINUE.

Put in YOUR EIN, choose Add EIN. This will look up your information and put in the Organization Name. If you are a member club under the AVA's 501(c)(3) umbrella, the name will be AMERICAN VOLKSSPORT ASSOCIATION, INC. If you are an independent, your club name should appear.